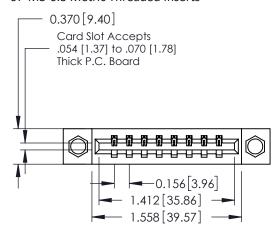

## **Mounting Option**

07-M3-0.5 Metric Threaded Inserts

## **See Accompanying Pages for:**

- **Contact Bend Details**
- **Mounting Options**

| 337 / 387 Series Card Edge Connector |
|--------------------------------------|
| Part Number: 387-008-524-107         |