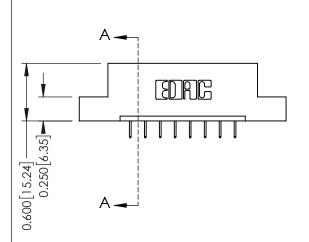

## **Contact Detail**

524-P.C. Tail .018 Sq.(0.46 Sq.) - Tail LG=.175(4.45) .156 [3.96] Contact Spacing x .200 [5.08] Row Spacing

THIS IS A C.A.D. GENERATED DRAWING DO NOT MAKE MANUAL REVISIONS TO MASTER.

## **See Accompanying Pages for:**

- **Contact Bend Details**
- **Mounting Options**

| 337 / 387 Series Card Edge Connector |
|--------------------------------------|
| Part Number: 387-008-524-107         |