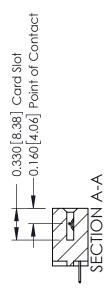

## **See Accompanying Pages for:**

- **Contact Bend Details**
- **Mounting Options**

| 337 / 387 Series Card Edge Connector |
|--------------------------------------|
| Part Number: 387-008-524-107         |