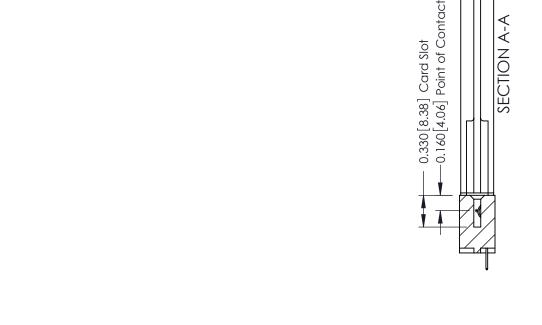

| 337 / 387 Series Card Edge Connector<br>Contact Bend Detail           |                                                                                                                                                                                                  | ACAD REFERENCE NO. 337 E |                  | G MASTER      |
|-----------------------------------------------------------------------|--------------------------------------------------------------------------------------------------------------------------------------------------------------------------------------------------|--------------------------|------------------|---------------|
|                                                                       |                                                                                                                                                                                                  | DRAWN: J.LEE             | DATE: OCT. 06/09 |               |
|                                                                       |                                                                                                                                                                                                  | CHECKED: DATE:           |                  |               |
| EDAC INC TORONTO, ONTARIO CANADA YOUR CONNECTION TO QUALITY & SERVICE | THESE DRAWINGS AND SPECIFICATIONS ARE THE PROPERTY OF EDAC INC.,AND SHALL NOT BE REPRODUCED, OR COPIED OR USED AS THE BASIS FOR THE MANUFACTURE OR SALE OF APPARATUS WITHOUT WRITTEN PERMISSION. | SCALE: NTS               | SHEET            | 2 <b>OF</b> 3 |
|                                                                       |                                                                                                                                                                                                  | DRAWING NUMBER           |                  | ISSUE         |
|                                                                       |                                                                                                                                                                                                  | 337 Assembly             |                  | 1             |