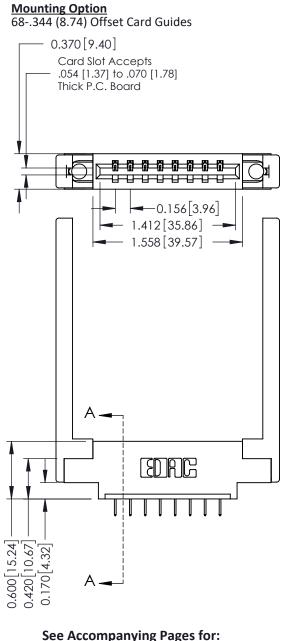

**Contact Bend Details** 

**Mounting Options** 

**Contact Detail** 

524-P.C. Tail .018 Sq.(0.46 Sq.) - Tail LG=.175(4.45) .156 [3.96] Contact Spacing x .200 [5.08] Row Spacing THIS IS A C.A.D. GENERATED DRAWING DO NOT MAKE MANUAL REVISIONS TO MASTER.