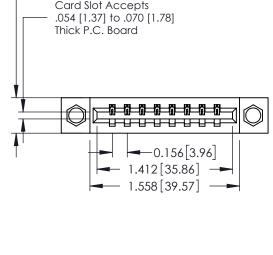

## **Contact Detail**

540-Wire Wrap .025 Sq.(0.64 Sq.) - Tail LG=.560(14.22) .156 [3.96] Contact Spacing x .200 [5.08] Row Spacing

THIS IS A C.A.D. GENERATED DRAWING DO NOT MAKE MANUAL REVISIONS TO MASTER.