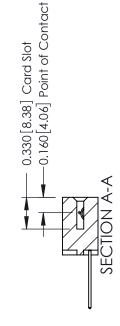

## **Contact Detail**

540-Wire Wrap .025 Sq.(0.64 Sq.) - Tail LG=.560(14.22) .156 [3.96] Contact Spacing x .200 [5.08] Row Spacing

THIS IS A C.A.D. GENERATED DRAWING DO NOT MAKE MANUAL REVISIONS TO MASTER.