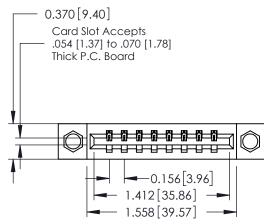

## **Contact Detail**

540-Wire Wrap .025 Sq.(0.64 Sq.) - Tail LG=.560(14.22) .156 [3.96] Contact Spacing x .200 [5.08] Row Spacing

THIS IS A C.A.D. GENERATED DRAWING DO NOT MAKE MANUAL REVISIONS TO MASTER.