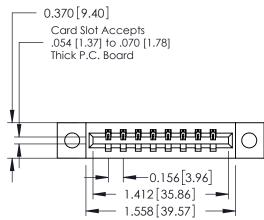

## **See Accompanying Pages for:**

- **Contact Bend Details**
- **Mounting Options**

| 337 / 387 Series Card Edge Connector |
|--------------------------------------|
| Part Number: 387-008-540-604         |