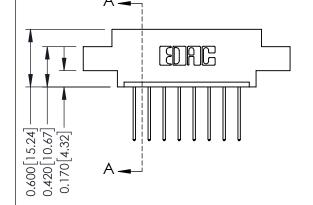

## **Mounting Option**

04-.156 (3.96) Dia. Mounting Holes



## **Contact Detail**

540-Wire Wrap .025 Sq.(0.64 Sq.) - Tail LG=.560(14.22) .156 [3.96] Contact Spacing x .200 [5.08] Row Spacing

THIS IS A C.A.D. GENERATED DRAWING DO NOT MAKE MANUAL REVISIONS TO MASTER.



ISSUE NUMBER

ORIGINAL

1







## **See Accompanying Pages for:**

- **Contact Bend Details**
- **Mounting Options**

| 337 / 387 Series Card Edge Connector |
|--------------------------------------|
| Part Number: 387-008-540-604         |



**EDAC INC** TORONTO, ONTARIO CANADA

THESE DRAWINGS AND SPECIFICATIONS ARE THE PROPERTY OF EDAC INC.,AND SHALL NOT BE REPRODUCED, OR COPIED OR USED AS THE BASIS FOR THE MANUFACTURE OR SALE OF APPARATUS WITHOUT WRITTEN PERMISSION.

| ACAD REFERENCE NO. | 337 ENG MASTER   |               |  |
|--------------------|------------------|---------------|--|
| DRAWN: J.LEE       | DATE: OCT. 06/09 |               |  |
| CHECKED:           | DATE:            |               |  |
| SCALE: NTS         | SHEET            | 1 <b>OF</b> 3 |  |
| DRAWING NUMBER     |                  | ISSUE