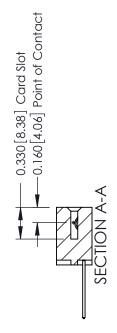

ISSUE NUMBER

ORIGINAL

1

| 337 / 387 Series Card Edge Connector |                                                                                                                                                                                                   | ACAD REFERENCE NO. | 337 ENG  | G MASTER      |
|--------------------------------------|---------------------------------------------------------------------------------------------------------------------------------------------------------------------------------------------------|--------------------|----------|---------------|
| Contact Bend Detail                  | S .                                                                                                                                                                                               |                    | DATE: OC | T. 06/09      |
| Confact Bend Defail                  |                                                                                                                                                                                                   | CHECKED:           | DATE:    |               |
| TORONTO, ONTARIO CANADA              | THESE DRAWINGS AND SPECIFICATIONS ARE THE PROPERTY OF EDAC INC., AND SHALL NOT BE REPRODUCED, OR COPIED OR USED AS THE BASIS FOR THE MANUFACTURE OR SALE OF APPARATUS WITHOUT WRITTEN PERMISSION. | SCALE: NTS         | SHEET    | 2 <b>OF</b> 3 |
|                                      |                                                                                                                                                                                                   | DRAWING NUMBER     |          | ISSUE         |
|                                      |                                                                                                                                                                                                   | 337 Assembly       |          | 1             |