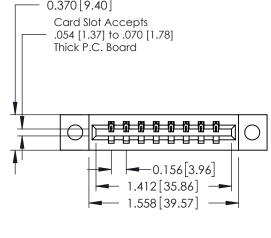

## **See Accompanying Pages for:**

- **Contact Bend Details**
- **Mounting Options**

| 337 / 387 Series Card Edge Connector |
|--------------------------------------|
| Part Number: 387-008-540-604         |