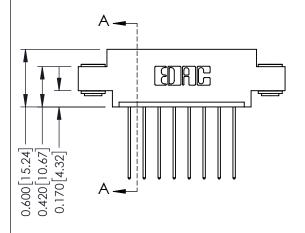

## **Contact Detail**

541-Wire Wrap .025 Sq.(0.64 Sq.) - Tail LG=.750(19.05) .156 [3.96] Contact Spacing x .200 [5.08] Row Spacing

THIS IS A C.A.D. GENERATED DRAWING DO NOT MAKE MANUAL REVISIONS TO MASTER.