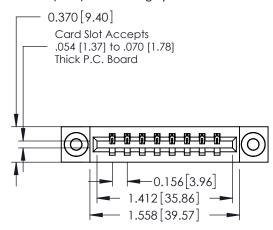

## **Contact Detail**

541-Wire Wrap .025 Sq.(0.64 Sq.) - Tail LG=.750(19.05) .156 [3.96] Contact Spacing x .200 [5.08] Row Spacing

THIS IS A C.A.D. GENERATED DRAWING DO NOT MAKE MANUAL REVISIONS TO MASTER.