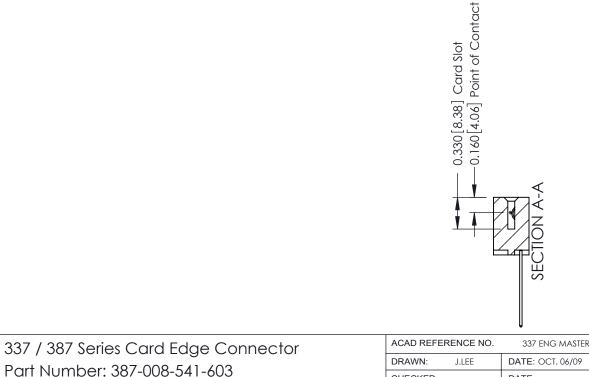

ORIGINAL

1

| 337 / 387 Series Card Edge Connector<br>Contact Bend Detail           |                                                                                                                                                                                                  | ACAD REFERENCE NO. 337 E |                  | G MASTER      |
|-----------------------------------------------------------------------|--------------------------------------------------------------------------------------------------------------------------------------------------------------------------------------------------|--------------------------|------------------|---------------|
|                                                                       |                                                                                                                                                                                                  | DRAWN: J.LEE             | DATE: OCT. 06/09 |               |
|                                                                       |                                                                                                                                                                                                  | CHECKED: DATE:           |                  |               |
| EDAC INC TORONTO, ONTARIO CANADA YOUR CONNECTION TO QUALITY & SERVICE | THESE DRAWINGS AND SPECIFICATIONS ARE THE PROPERTY OF EDAC INC.,AND SHALL NOT BE REPRODUCED, OR COPIED OR USED AS THE BASIS FOR THE MANUFACTURE OR SALE OF APPARATUS WITHOUT WRITTEN PERMISSION. | SCALE: NTS               | SHEET            | 2 <b>OF</b> 3 |
|                                                                       |                                                                                                                                                                                                  | DRAWING NUMBER           |                  | ISSUE         |
|                                                                       |                                                                                                                                                                                                  | 337 Assembly             |                  | 1             |