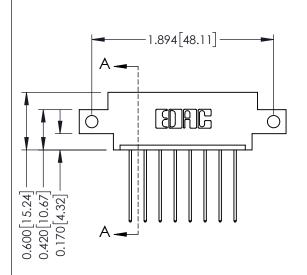

## **Mounting Option**

12-.128 (3.25) Dia. Side Mounting Holes



## **Contact Detail**

541-Wire Wrap .025 Sq.(0.64 Sq.) - Tail LG=.750(19.05) .156 [3.96] Contact Spacing x .200 [5.08] Row Spacing

THIS IS A C.A.D. GENERATED DRAWING DO NOT MAKE MANUAL REVISIONS TO MASTER.



ISSUE NUMBER

ORIGINAL

1



**See Accompanying Pages for:** 

- **Contact Bend Details**
- **Mounting Options**

| 337 / 387 Series Card Edge Connector |
|--------------------------------------|
| Part Number: 387-008-541-612         |



**EDAC INC** TORONTO, ONTARIO CANADA

THESE DRAWINGS AND SPECIFICATIONS ARE THE PROPERTY OF EDAC INC.,AND SHALL NOT BE REPRODUCED, OR COPIED OR USED AS THE BASIS FOR THE MANUFACTURE OR SALE OF APPARATUS WITHOUT WRITTEN PERMISSION.

| ACAD REFERENCE NO | . 337 ENG MASTER |
|-------------------|------------------|
| DRAWN: J.LEE      | DATE: OCT. 06/09 |
| CHECKED:          | DATE:            |
| SCALE: NTS        | SHEET 1 OF 3     |
| DRAWING NUMBER    | ISSUE            |
| 337 Assembl       | ly 1             |

0.160 [4.06] Point of Contact Card Slot

0.330[8.38]



ISSUE NUMBE