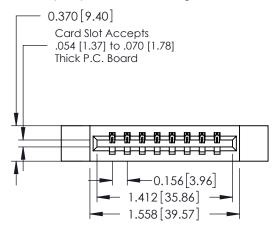

ISSUE NUMBER

ORIGINAL

1

**See Accompanying Pages for:** 

- **Contact Bend Details**
- **Mounting Options**

| 337 / 387 Series Card Edge Connector |
|--------------------------------------|
| Part Number: 387-008-541-612         |