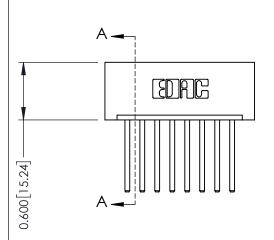

## **Mounting Option** 01-No Mounting Lugs - 0.370[9.40] Card Slot Accepts .054 [1.37] to .070 [1.78] Thick P.C. Board 0.156[3.96] 1.412[35.86] — 1.558 [39.57]

**Contact Detail** 

THIS IS A C.A.D. GENERATED DRAWING 544-Wire Wrap .050x.025(1.27x0.64) - Tail LG=.750(19.05)po not make manual revisions to master. .156 [3.96] Contact Spacing x .200 [5.08] Row Spacing

ISSUE NUMBER

ORIGINAL

1

**See Accompanying Pages for:** 

- **Contact Bend Details**
- **Mounting Options**

| 337 / 387 Series Card Edge | e Connector |
|----------------------------|-------------|
| Part Number: 387-008-544   | -101        |