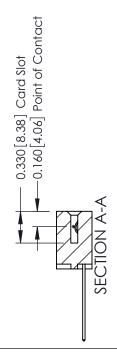

ISSUE NUMBER

ORIGINAL

1

| 337 / 387 Series Card Edge Connector<br>Contact Bend Detail                                                                                                                                                                                                            | ACAD REFERENCE NO. 337 EN                                                                        |                  | G MASTER      |       |
|------------------------------------------------------------------------------------------------------------------------------------------------------------------------------------------------------------------------------------------------------------------------|--------------------------------------------------------------------------------------------------|------------------|---------------|-------|
|                                                                                                                                                                                                                                                                        | DRAWN: J.LEE                                                                                     | DATE: OCT. 06/09 |               |       |
|                                                                                                                                                                                                                                                                        | CHECKED:                                                                                         | DATE:            |               |       |
| EDAC INC TORONTO, ONTARIO CANADA YOUR CONNECTION TO QUALITY & SERVICE  THESE DRAWINGS AND SPECIFICATIONS ARE THE PROPERTY OF EDAC INC.,AND SHALL NOT BE REPRODUCED,OR COPIED OR USED AS THE BASIS FOR THE MANUFACTURE OR SALE OF APPARATUS WITHOUT WRITTEN PERMISSION. | SCALE: NTS                                                                                       | SHEET            | 2 <b>OF</b> 3 |       |
|                                                                                                                                                                                                                                                                        | SHALL NOT BE REPRODUCED, OR COPIED OR USED AS THE BASIS FOR THE MANUFACTURE OR SALE OF APPARATUS | DRAWING NUMBER   |               | ISSUE |
|                                                                                                                                                                                                                                                                        |                                                                                                  | 337 Assembly     |               | 1     |