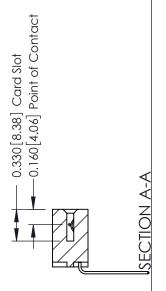

ISSUE NUMBER

ORIGINAL

1

| 337 / 387 Series Card Edge Connector<br>Contact Bend Detail           |                                                                                                                                                                                                 | ACAD REFERENCE NO. | 337 ENG MASTER   |               |
|-----------------------------------------------------------------------|-------------------------------------------------------------------------------------------------------------------------------------------------------------------------------------------------|--------------------|------------------|---------------|
|                                                                       |                                                                                                                                                                                                 | DRAWN: J.LEE       | DATE: OCT. 06/09 |               |
|                                                                       |                                                                                                                                                                                                 | CHECKED:           | DATE:            |               |
| EDAC INC TORONTO, ONTARIO CANADA YOUR CONNECTION TO QUALITY & SERVICE | THESE DRAWINGS AND SPECIFICATIONS ARE THE PROPERTY OF EDAC INC.,AND SHALL NOT BE REPRODUCED,OR COPIED OR USED AS THE BASIS FOR THE MANUFACTURE OR SALE OF APPARATUS WITHOUT WRITTEN PERMISSION. | SCALE: NTS         | SHEET            | 2 <b>OF</b> 3 |
|                                                                       |                                                                                                                                                                                                 | DRAWING NUMBER     |                  | ISSUE         |
|                                                                       |                                                                                                                                                                                                 | 337 Assembly       |                  | 1             |