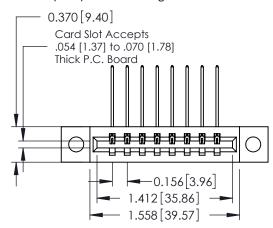

**Mounting Option** 

04-.156 (3.96) Dia. Mounting Holes

**Contact Detail** 

559-90 Degree Bend (Code 541 Contacts)

.156 [3.96] Contact Spacing x .200 [5.08] Row Spacing

THIS IS A C.A.D. GENERATED DRAWING DO NOT MAKE MANUAL REVISIONS TO MASTER.

ISSUE NUMBER

ORIGINAL

1

**See Accompanying Pages for:** 

- **Contact Bend Details**
- **Mounting Options**

| 337 / 387 Series Card Edge Connector |
|--------------------------------------|
| Part Number: 387-008-559-104         |