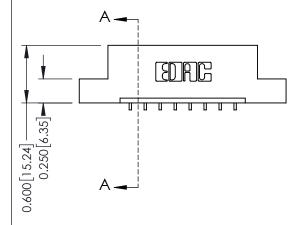

**Mounting Option** 

04-.156 (3.96) Dia. Mounting Holes

**Contact Detail** 

559-90 Degree Bend (Code 541 Contacts)

.156 [3.96] Contact Spacing x .200 [5.08] Row Spacing

THIS IS A C.A.D. GENERATED DRAWING DO NOT MAKE MANUAL REVISIONS TO MASTER.

ISSUE NUMBER

ORIGINAL

1

**See Accompanying Pages for:** 

- **Contact Bend Details**
- **Mounting Options**

| 337 / 387 Series Card Edge Connector |
|--------------------------------------|
| Part Number: 387-008-559-104         |