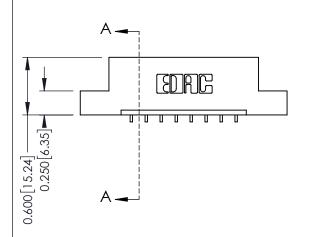

**Mounting Option** 

07-M3-0.5 Metric Threaded Inserts

**Contact Detail** 

559-90 Degree Bend (Code 541 Contacts)

.156 [3.96] Contact Spacing x .200 [5.08] Row Spacing

THIS IS A C.A.D. GENERATED DRAWING DO NOT MAKE MANUAL REVISIONS TO MASTER.

ISSUE NUMBER

ORIGINAL

1

**See Accompanying Pages for:** 

- **Contact Bend Details**
- **Mounting Options**

| 337 / 387 Series Card Edge Connector |
|--------------------------------------|
| Part Number: 387-008-559-107         |