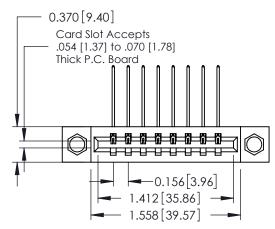

**Mounting Option** 

07-M3-0.5 Metric Threaded Inserts

**Contact Detail** 

559-90 Degree Bend (Code 541 Contacts)

.156 [3.96] Contact Spacing x .200 [5.08] Row Spacing

THIS IS A C.A.D. GENERATED DRAWING DO NOT MAKE MANUAL REVISIONS TO MASTER.

ISSUE NUMBER

ORIGINAL

1

**See Accompanying Pages for:** 

- **Contact Bend Details**
- **Mounting Options**

| 337 / 387 Series Card Edge Connector |
|--------------------------------------|
| Part Number: 387-008-559-107         |