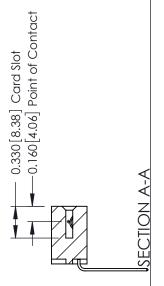

ISSUE NUMBER

ORIGINAL

1

| 337 / 387 Series Card Edge Connector<br>Contact Bend Detail           |                                                                                                                                                                                                   | ACAD REFERENCE NO.            | 337 ENG MASTER |               |
|-----------------------------------------------------------------------|---------------------------------------------------------------------------------------------------------------------------------------------------------------------------------------------------|-------------------------------|----------------|---------------|
|                                                                       |                                                                                                                                                                                                   | DRAWN: J.LEE DATE: OCT. 06/09 |                | T. 06/09      |
|                                                                       |                                                                                                                                                                                                   | CHECKED:                      | DATE:          |               |
| EDAC INC TORONTO, ONTARIO CANADA YOUR CONNECTION TO QUALITY & SERVICE | THESE DRAWINGS AND SPECIFICATIONS ARE THE PROPERTY OF EDAC INC., AND SHALL NOT BE REPRODUCED, OR COPIED OR USED AS THE BASIS FOR THE MANUFACTURE OR SALE OF APPARATUS WITHOUT WRITTEN PERMISSION. | SCALE: NTS                    | SHEET          | 2 <b>OF</b> 3 |
|                                                                       |                                                                                                                                                                                                   | DRAWING NUMBER                |                | ISSUE         |
|                                                                       |                                                                                                                                                                                                   | 337 Assembly                  |                | 1             |