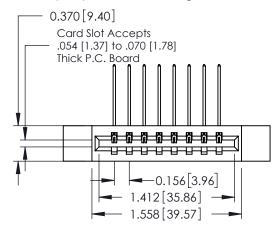

## **Contact Detail**

559-90 Degree Bend (Code 541 Contacts) .156 [3.96] Contact Spacing x .200 [5.08] Row Spacing THIS IS A C.A.D. GENERATED DRAWING DO NOT MAKE MANUAL REVISIONS TO MASTER.

ORIGINAL

337 / 387 Series Card Edge Connector Part Number: 387-008-559-112