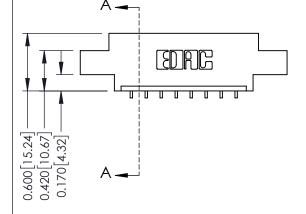

## **Mounting Option**

07-M3-0.5 Metric Threaded Inserts

## **See Accompanying Pages for:**

- **Contact Bend Details**
- **Mounting Options**

| 337 / 387 Series Card Edge Connector |  |  |  |
|--------------------------------------|--|--|--|
| Part Number: 387-008-559-607         |  |  |  |