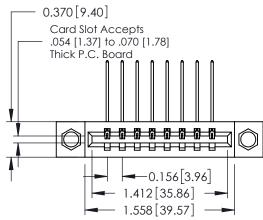

## **Contact Detail**

559-90 Degree Bend (Code 541 Contacts) .156 [3.96] Contact Spacing x .200 [5.08] Row Spacing THIS IS A C.A.D. GENERATED DRAWING DO NOT MAKE MANUAL REVISIONS TO MASTER.

ISSUE NUMBER

## **See Accompanying Pages for:**

- **Contact Bend Details**
- **Mounting Options**

| 337 / 387 Series Card Edge Connector |  |  |  |
|--------------------------------------|--|--|--|
| Part Number: 387-008-559-607         |  |  |  |