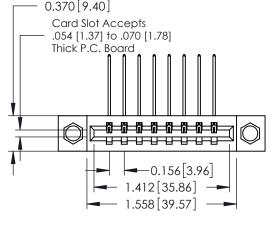

## **Contact Detail**

559-90 Degree Bend (Code 541 Contacts) .156 [3.96] Contact Spacing x .200 [5.08] Row Spacing THIS IS A C.A.D. GENERATED DRAWING DO NOT MAKE MANUAL REVISIONS TO MASTER.

ISSUE NUMBER

## **See Accompanying Pages for:**

- **Contact Bend Details**
- **Mounting Options**

| 337 / 387 Series Card Edge Connector |  |  |  |
|--------------------------------------|--|--|--|
| Part Number: 387-008-559-607         |  |  |  |