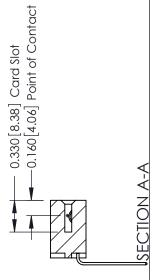

## **Contact Detail**

559-90 Degree Bend (Code 541 Contacts) .156 [3.96] Contact Spacing x .200 [5.08] Row Spacing THIS IS A C.A.D. GENERATED DRAWING DO NOT MAKE MANUAL REVISIONS TO MASTER.

ISSUE NUMBER

ISSUE NUMBER

ORIGINAL

1

| 337 / 387 Series Card Edge                                            | ACAD REFERENCE NO.                                                                                                                                                                               | 337 ENG MASTER |                  |               |
|-----------------------------------------------------------------------|--------------------------------------------------------------------------------------------------------------------------------------------------------------------------------------------------|----------------|------------------|---------------|
| Contact Bend Detail                                                   |                                                                                                                                                                                                  | DRAWN: J.LEE   | DATE: OCT. 06/09 |               |
|                                                                       |                                                                                                                                                                                                  | CHECKED:       | DATE:            |               |
| EDAC INC TORONTO, ONTARIO CANADA YOUR CONNECTION TO QUALITY & SERVICE | THESE DRAWINGS AND SPECIFICATIONS ARE THE PROPERTY OF EDAC INC.,AND SHALL NOT BE REPRODUCED, OR COPIED OR USED AS THE BASIS FOR THE MANUFACTURE OR SALE OF APPARATUS WITHOUT WRITTEN PERMISSION. | SCALE: NTS     | SHEET            | 2 <b>OF</b> 3 |
|                                                                       |                                                                                                                                                                                                  | DRAWING NUMBER |                  | ISSUE         |
|                                                                       |                                                                                                                                                                                                  | 337 Assembly   |                  | 1             |