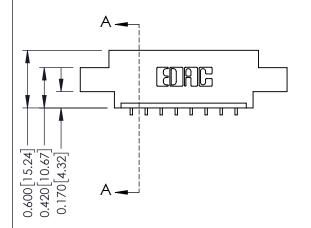

**Mounting Option** 

08-#4-40 Unified Threaded Inserts

**Contact Detail** 

559-90 Degree Bend (Code 541 Contacts)

.156 [3.96] Contact Spacing x .200 [5.08] Row Spacing

THIS IS A C.A.D. GENERATED DRAWING DO NOT MAKE MANUAL REVISIONS TO MASTER.

ISSUE NUMBER

ORIGINAL

1

**See Accompanying Pages for:** 

- **Contact Bend Details**
- **Mounting Options**

| 337 / 387 Series Card Edge Connector |
|--------------------------------------|
| Part Number: 387-008-559-608         |