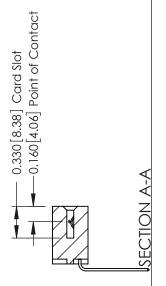

ISSUE NUMBER

ORIGINAL

1

| 337 / 387 Series Card Edge Connector<br>Contact Bend Detail |                                                                                                                                                                                                   | ACAD REFERENCE NO. | 337 ENG  | G MASTER      |
|-------------------------------------------------------------|---------------------------------------------------------------------------------------------------------------------------------------------------------------------------------------------------|--------------------|----------|---------------|
|                                                             |                                                                                                                                                                                                   | DRAWN: J.LEE       | DATE: OC | T. 06/09      |
|                                                             |                                                                                                                                                                                                   | CHECKED:           | DATE:    |               |
| TORONTO, ONTARIO CANADA                                     | THESE DRAWINGS AND SPECIFICATIONS ARE THE PROPERTY OF EDAC INC., AND SHALL NOT BE REPRODUCED, OR COPIED OR USED AS THE BASIS FOR THE MANUFACTURE OR SALE OF APPARATUS WITHOUT WRITTEN PERMISSION. | SCALE: NTS         | SHEET    | 2 <b>OF</b> 3 |
|                                                             |                                                                                                                                                                                                   | DRAWING NUMBER     |          | ISSUE         |
|                                                             |                                                                                                                                                                                                   | 337 Assembly       |          | 1             |