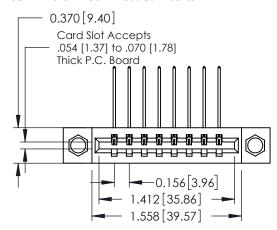

**Mounting Option** 

08-#4-40 Unified Threaded Inserts

**Contact Detail** 

559-90 Degree Bend (Code 541 Contacts)

.156 [3.96] Contact Spacing x .200 [5.08] Row Spacing

THIS IS A C.A.D. GENERATED DRAWING DO NOT MAKE MANUAL REVISIONS TO MASTER.

ISSUE NUMBER

ORIGINAL

1

**See Accompanying Pages for:** 

- **Contact Bend Details**
- **Mounting Options**

| 337 / 387 Series Card Edge Connector |
|--------------------------------------|
| Part Number: 387-008-559-608         |