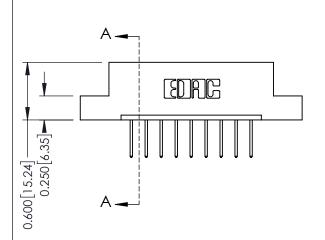

**Mounting Option** 

08-#4-40 Unified Threaded Inserts

**Contact Detail** 

523-P.C. Tail .025 Sq.(0.64 Sq.) - Tail LG=.390(9.91) .156 [3.96] Contact Spacing x .200 [5.08] Row Spacing

THIS IS A C.A.D. GENERATED DRAWING DO NOT MAKE MANUAL REVISIONS TO MASTER.