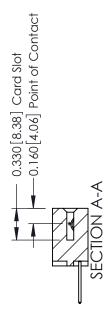

**Mounting Option** 

08-#4-40 Unified Threaded Inserts

**Contact Detail** 

523-P.C. Tail .025 Sq.(0.64 Sq.) - Tail LG=.390(9.91) .156 [3.96] Contact Spacing x .200 [5.08] Row Spacing

THIS IS A C.A.D. GENERATED DRAWING DO NOT MAKE MANUAL REVISIONS TO MASTER.