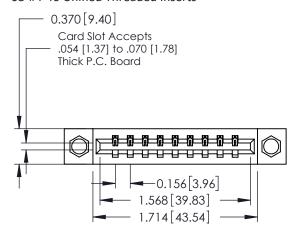

**Mounting Option** 

08-#4-40 Unified Threaded Inserts

**Contact Detail** 

523-P.C. Tail .025 Sq.(0.64 Sq.) - Tail LG=.390(9.91) .156 [3.96] Contact Spacing x .200 [5.08] Row Spacing

THIS IS A C.A.D. GENERATED DRAWING DO NOT MAKE MANUAL REVISIONS TO MASTER.