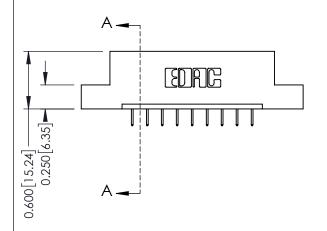

**Mounting Option** 

07-M3-0.5 Metric Threaded Inserts

**Contact Detail** 

524-P.C. Tail .018 Sq.(0.46 Sq.) - Tail LG=.175(4.45) .156 [3.96] Contact Spacing x .200 [5.08] Row Spacing

THIS IS A C.A.D. GENERATED DRAWING DO NOT MAKE MANUAL REVISIONS TO MASTER.