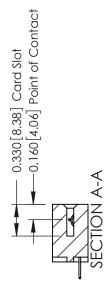

**Mounting Option** 

07-M3-0.5 Metric Threaded Inserts

**Contact Detail** 

524-P.C. Tail .018 Sq.(0.46 Sq.) - Tail LG=.175(4.45) .156 [3.96] Contact Spacing x .200 [5.08] Row Spacing

THIS IS A C.A.D. GENERATED DRAWING DO NOT MAKE MANUAL REVISIONS TO MASTER.