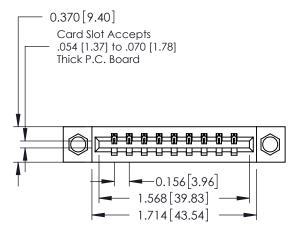

**Mounting Option** 

07-M3-0.5 Metric Threaded Inserts

**Contact Detail** 

524-P.C. Tail .018 Sq.(0.46 Sq.) - Tail LG=.175(4.45) .156 [3.96] Contact Spacing x .200 [5.08] Row Spacing

THIS IS A C.A.D. GENERATED DRAWING DO NOT MAKE MANUAL REVISIONS TO MASTER.