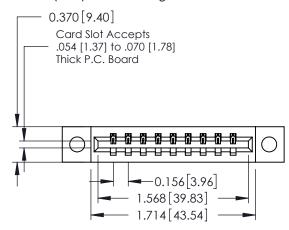

**Mounting Option** 

04-.156 (3.96) Dia. Mounting Holes

**Contact Detail** 

524-P.C. Tail .018 Sq.(0.46 Sq.) - Tail LG=.175(4.45) .156 [3.96] Contact Spacing x .200 [5.08] Row Spacing

THIS IS A C.A.D. GENERATED DRAWING DO NOT MAKE MANUAL REVISIONS TO MASTER.