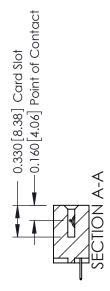

**Mounting Option** 

04-.156 (3.96) Dia. Mounting Holes

**Contact Detail** 

524-P.C. Tail .018 Sq.(0.46 Sq.) - Tail LG=.175(4.45) .156 [3.96] Contact Spacing x .200 [5.08] Row Spacing

THIS IS A C.A.D. GENERATED DRAWING DO NOT MAKE MANUAL REVISIONS TO MASTER.