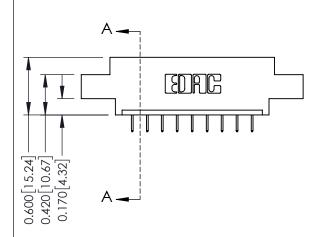

**Mounting Option** 

04-.156 (3.96) Dia. Mounting Holes

**Contact Detail** 

524-P.C. Tail .018 Sq.(0.46 Sq.) - Tail LG=.175(4.45) .156 [3.96] Contact Spacing x .200 [5.08] Row Spacing

THIS IS A C.A.D. GENERATED DRAWING DO NOT MAKE MANUAL REVISIONS TO MASTER.