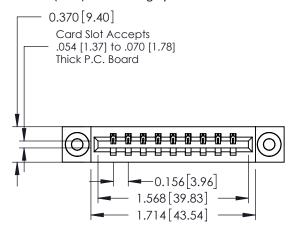

**Mounting Option** 

03-.116 (2.95) I.D. Floating Eyelets

**Contact Detail** 

542-Wire Wrap .025 Sq.(0.64 Sq.) - Tail LG=.645(16.38) .156 [3.96] Contact Spacing x .200 [5.08] Row Spacing

THIS IS A C.A.D. GENERATED DRAWING DO NOT MAKE MANUAL REVISIONS TO MASTER.

ISSUE NUMBER 1 ORIGINAL

**See Accompanying Pages for:** 

- **Contact Bend Details**
- **Mounting Options**

| 337 / 387 Series Card Edge Connector |
|--------------------------------------|
| Part Number: 387-009-542-103         |