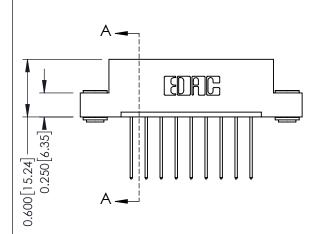

ISSUE NUMBER

ORIGINAL

1

| 337 / 387 Series Card Edge                                            | ACAD REFERENCE NO.                                                                                                                                                                              | 337 ENG MASTER |                  |               |
|-----------------------------------------------------------------------|-------------------------------------------------------------------------------------------------------------------------------------------------------------------------------------------------|----------------|------------------|---------------|
| Contact Bend Detail                                                   |                                                                                                                                                                                                 | DRAWN: J.LEE   | DATE: OCT. 06/09 |               |
| Corridor Beria Delaii                                                 |                                                                                                                                                                                                 | CHECKED:       | DATE:            |               |
| EDAC INC TORONTO, ONTARIO CANADA YOUR CONNECTION TO QUALITY & SERVICE | THESE DRAWINGS AND SPECIFICATIONS ARE THE PROPERTY OF EDAC INC.,AND SHALL NOT BE REPRODUCED,OR COPIED OR USED AS THE BASIS FOR THE MANUFACTURE OR SALE OF APPARATUS WITHOUT WRITTEN PERMISSION. | SCALE: NTS     | SHEET            | 2 <b>OF</b> 3 |
|                                                                       |                                                                                                                                                                                                 | DRAWING NUMBER |                  | ISSUE         |
|                                                                       |                                                                                                                                                                                                 | 337 Assembly   |                  | 1             |