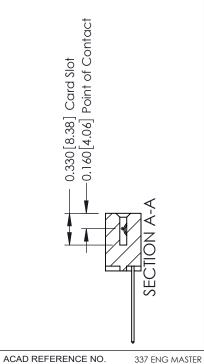

ISSUE NUMBER

ORIGINAL

1

| 337 / 387 Series Card Edge                                            | ACAD REFERENCE NO.                                                                                                                                                                                | 337 ENG        | G MASTER |               |
|-----------------------------------------------------------------------|---------------------------------------------------------------------------------------------------------------------------------------------------------------------------------------------------|----------------|----------|---------------|
| Contact Bend Detail                                                   |                                                                                                                                                                                                   | DRAWN: J.LEE   | DATE: OC | T. 06/09      |
|                                                                       |                                                                                                                                                                                                   | CHECKED:       | DATE:    |               |
| EDAC INC TORONTO, ONTARIO CANADA YOUR CONNECTION TO QUALITY & SERVICE | THESE DRAWINGS AND SPECIFICATIONS ARE THE PROPERTY OF EDAC INC., AND SHALL NOT BE REPRODUCED, OR COPIED OR USED AS THE BASIS FOR THE MANUFACTURE OR SALE OF APPARATUS WITHOUT WRITTEN PERMISSION. | SCALE: NTS     | SHEET    | 2 <b>OF</b> 3 |
|                                                                       |                                                                                                                                                                                                   | DRAWING NUMBER |          | ISSUE         |
|                                                                       |                                                                                                                                                                                                   | 337 Assembly   |          | 1             |