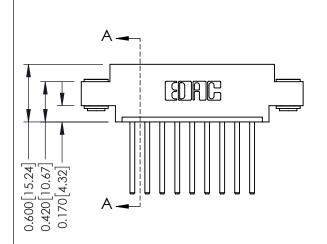

## **Mounting Option** 03-.116 (2.95) I.D. Floating Eyelets - 0.370[9.40] Card Slot Accepts .054 [1.37] to .070 [1.78] Thick P.C. Board

-0.156[3.96] 1.568 [39.83] 1.714 [43.54]

**Contact Detail** 

THIS IS A C.A.D. GENERATED DRAWING 544-Wire Wrap .050x.025(1.27x0.64) - Tail LG=.750(19.05)po not make manual revisions to master. .156 [3.96] Contact Spacing x .200 [5.08] Row Spacing

## **See Accompanying Pages for:**

- **Contact Bend Details**
- **Mounting Options**

| 337 / 387 Series Card Edge Connector |
|--------------------------------------|
| Part Number: 387-009-544-603         |