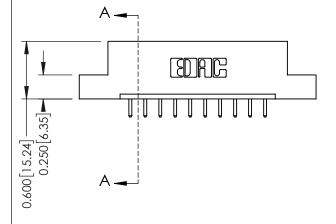

## **Mounting Option** 04-.156 (3.96) Dia. Mounting Holes - 0.370[9.40] Card Slot Accepts .054 [1.37] to .070 [1.78] Thick P.C. Board -0.156[3.96]

1.724 [43.79] 1.870 [47.50] **Contact Detail** 

520-P.C. Tail .030x.018(0.76x0.46) - Tail LG=.175(4.45) .156 [3.96] Contact Spacing x .200 [5.08] Row Spacing