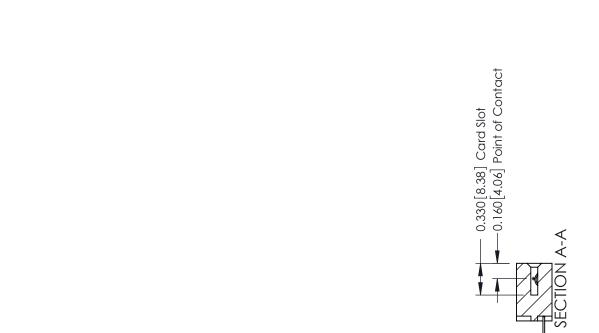

## **Mounting Option** 04-.156 (3.96) Dia. Mounting Holes - 0.370[9.40] Card Slot Accepts .054 [1.37] to .070 [1.78] Thick P.C. Board -0.156[3.96]

1.724 [43.79] 1.870 [47.50] **Contact Detail** 

520-P.C. Tail .030x.018(0.76x0.46) - Tail LG=.175(4.45) .156 [3.96] Contact Spacing x .200 [5.08] Row Spacing