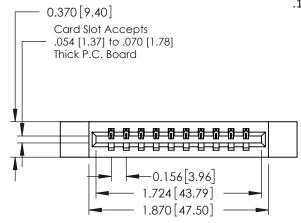

**Mounting Option** 12-.128 (3.25) Dia. Side Mounting Holes **Contact Detail** 

520-P.C. Tail .030x.018(0.76x0.46) - Tail LG=.175(4.45) .156 [3.96] Contact Spacing x .200 [5.08] Row Spacing

THIS IS A C.A.D. GENERATED DRAWING DO NOT MAKE MANUAL REVISIONS TO MASTER.

ISSUE NUMBER

ORIGINAL

1

**See Accompanying Pages for:** 

- **Contact Bend Details**
- **Mounting Options**

| 337 / 387 Series Card Edge Connector |
|--------------------------------------|
| Part Number: 387-010-520-112         |