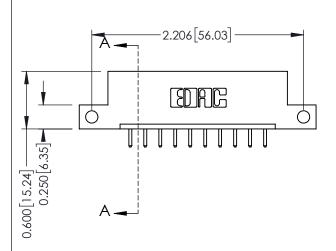

**Mounting Option** 12-.128 (3.25) Dia. Side Mounting Holes **Contact Detail** 

520-P.C. Tail .030x.018(0.76x0.46) - Tail LG=.175(4.45) .156 [3.96] Contact Spacing x .200 [5.08] Row Spacing

THIS IS A C.A.D. GENERATED DRAWING DO NOT MAKE MANUAL REVISIONS TO MASTER.

ISSUE NUMBER

ORIGINAL

1

**See Accompanying Pages for:** 

- **Contact Bend Details**
- **Mounting Options**

| 337 / 387 Series Card Edge Connector |
|--------------------------------------|
| Part Number: 387-010-520-112         |