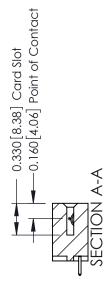

## **Mounting Option** 08-#4-40 Unified Threaded Inserts - 0.370[9.40] Card Slot Accepts .054 [1.37] to .070 [1.78] Thick P.C. Board -0.156[3.96] 1.724 [43.79]

1.870 [47.50]

**Contact Detail** 

521-P.C. Tail .025 Sq.(0.64 Sq.) - Tail LG=.150(3.81) .156 [3.96] Contact Spacing x .200 [5.08] Row Spacing