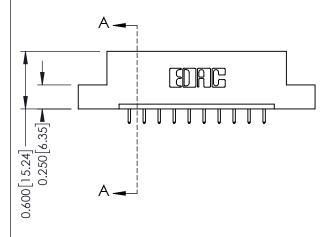

## **Mounting Option** 08-#4-40 Unified Threaded Inserts - 0.370[9.40] Card Slot Accepts .054 [1.37] to .070 [1.78] Thick P.C. Board -0.156[3.96] 1.724 [43.79]

1.870 [47.50]

**Contact Detail** 

521-P.C. Tail .025 Sq.(0.64 Sq.) - Tail LG=.150(3.81) .156 [3.96] Contact Spacing x .200 [5.08] Row Spacing