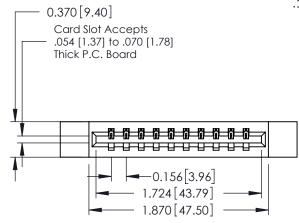

## **See Accompanying Pages for:**

- **Contact Bend Details**
- **Mounting Options**

| 337 / 387 Series Card Edge Connector |
|--------------------------------------|
| Part Number: 387-010-521-112         |