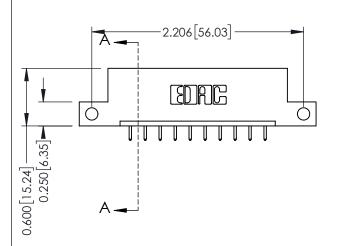

**Mounting Option** 12-.128 (3.25) Dia. Side Mounting Holes **Contact Detail** 

521-P.C. Tail .025 Sq.(0.64 Sq.) - Tail LG=.150(3.81) .156 [3.96] Contact Spacing x .200 [5.08] Row Spacing

THIS IS A C.A.D. GENERATED DRAWING DO NOT MAKE MANUAL REVISIONS TO MASTER.