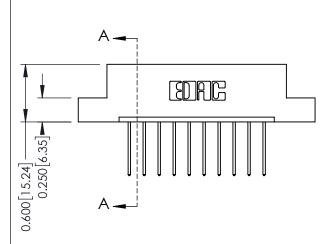

## **Mounting Option**

04-.156 (3.96) Dia. Mounting Holes

**Contact Detail** 

540-Wire Wrap .025 Sq.(0.64 Sq.) - Tail LG=.560(14.22) .156 [3.96] Contact Spacing x .200 [5.08] Row Spacing

THIS IS A C.A.D. GENERATED DRAWING DO NOT MAKE MANUAL REVISIONS TO MASTER.

ISSUE NUMBER

ORIGINAL

1

**See Accompanying Pages for:** 

- **Contact Bend Details**
- **Mounting Options**

| 337 / 387 Series Card Edge Connecto | or |
|-------------------------------------|----|
| Part Number: 387-010-540-104        |    |