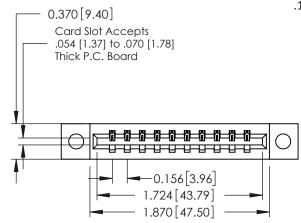

ISSUE NUMBER

ORIGINAL

1

**See Accompanying Pages for:** 

- **Contact Bend Details**
- **Mounting Options**

| 337 / 387 Series Card Edge Connecto | or |
|-------------------------------------|----|
| Part Number: 387-010-540-104        |    |

| ACAD REFERENCE NO. | 337 ENG MASTER   |  |  |
|--------------------|------------------|--|--|
| DRAWN: J.LEE       | DATE: OCT. 06/09 |  |  |
| CHECKED:           | DATE:            |  |  |
| SCALE: NTS         | SHEET 1 OF 3     |  |  |
| DRAWING NUMBER     | ISSUE            |  |  |
| 337 Assembly       | 1                |  |  |