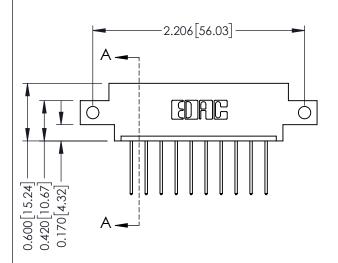

**Mounting Option** 

12-.128 (3.25) Dia. Side Mounting Holes

**Contact Detail** 

540-Wire Wrap .025 Sq.(0.64 Sq.) - Tail LG=.560(14.22) .156 [3.96] Contact Spacing x .200 [5.08] Row Spacing

THIS IS A C.A.D. GENERATED DRAWING DO NOT MAKE MANUAL REVISIONS TO MASTER.