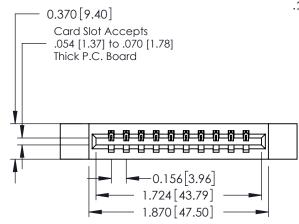

## **See Accompanying Pages for:**

- **Contact Bend Details**
- **Mounting Options**

| 337 / 387 Series Card Edge Connector |
|--------------------------------------|
| Part Number: 387-010-540-612         |