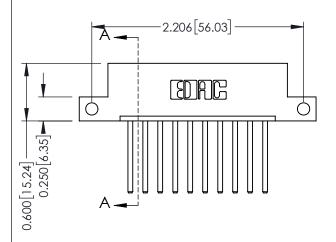

## **Mounting Option** 12-.128 (3.25) Dia. Side Mounting Holes - 0.370[9.40]

**Contact Detail** 

THIS IS A C.A.D. GENERATED DRAWING 544-Wire Wrap .050x.025(1.27x0.64) - Tail LG=.750(19.05)po not make manual revisions to master.

## **See Accompanying Pages for:**

- **Contact Bend Details**
- **Mounting Options**

| 337 / 387 Series Card Edge Connector |
|--------------------------------------|
| Part Number: 387-010-544-112         |