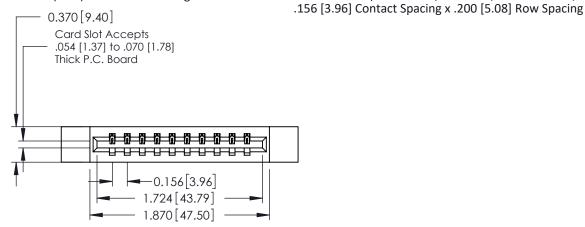

## **Mounting Option** 12-.128 (3.25) Dia. Side Mounting Holes - 0.370[9.40]

**Contact Detail** 

THIS IS A C.A.D. GENERATED DRAWING 544-Wire Wrap .050x.025(1.27x0.64) - Tail LG=.750(19.05)po not make manual revisions to master.

## **See Accompanying Pages for:**

- **Contact Bend Details**
- **Mounting Options**

| 337 / 387 Series Card Edge Connector |
|--------------------------------------|
| Part Number: 387-010-544-112         |