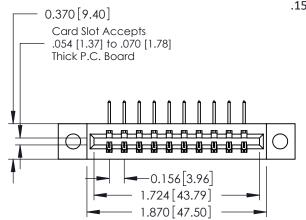

**Mounting Option** 

04-.156 (3.96) Dia. Mounting Holes

**Contact Detail** 

558-90 Degree Bend (Code 541 Contacts) .156 [3.96] Contact Spacing x .200 [5.08] Row Spacing THIS IS A C.A.D. GENERATED DRAWING DO NOT MAKE MANUAL REVISIONS TO MASTER.

ISSUE NUMBER

ORIGINAL

1

**See Accompanying Pages for:** 

- **Contact Bend Details**
- **Mounting Options**

| 337 / 387 Series Card Edge Connector |
|--------------------------------------|
| Part Number: 387-010-558-604         |