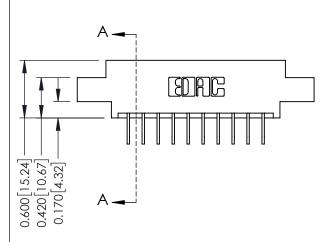

SECTION A-A

0.160 [4.06] Point of Contact Card Slot

0.330[8.38]

ISSUE NUMBER

ORIGINAL

1

| 337 / 387 Series Card Edge Connector<br>Contact Bend Detail           |                                                                                                                                                                                                   | ACAD REFERENCE NO. | 337 ENG MASTER   |               |
|-----------------------------------------------------------------------|---------------------------------------------------------------------------------------------------------------------------------------------------------------------------------------------------|--------------------|------------------|---------------|
|                                                                       |                                                                                                                                                                                                   | DRAWN: J.LEE       | DATE: OCT. 06/09 |               |
|                                                                       |                                                                                                                                                                                                   | CHECKED:           | DATE:            |               |
| EDAC INC TORONTO, ONTARIO CANADA YOUR CONNECTION TO QUALITY & SERVICE | THESE DRAWINGS AND SPECIFICATIONS ARE THE PROPERTY OF EDAC INC., AND SHALL NOT BE REPRODUCED, OR COPIED OR USED AS THE BASIS FOR THE MANUFACTURE OR SALE OF APPARATUS WITHOUT WRITTEN PERMISSION. | SCALE: NTS         | SHEET            | 2 <b>OF</b> 3 |
|                                                                       |                                                                                                                                                                                                   | DRAWING NUMBER     |                  | ISSUE         |
|                                                                       |                                                                                                                                                                                                   | 337 Assembly       |                  | 1             |