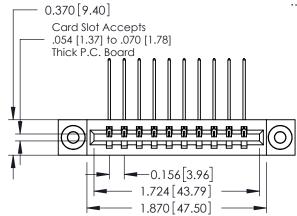

ISSUE NUMBER

ORIGINAL

1

**See Accompanying Pages for:** 

- **Contact Bend Details**
- **Mounting Options**

| 337 / 387 Series Card Edge Connector |
|--------------------------------------|
| Part Number: 387-010-559-103         |

| ACAD REFERENCE NO. | 337 ENG MASTER   |  |  |
|--------------------|------------------|--|--|
| DRAWN: J.LEE       | DATE: OCT. 06/09 |  |  |
| CHECKED:           | DATE:            |  |  |
| SCALE: NTS         | SHEET 1 OF 3     |  |  |
| DRAWING NUMBER     | ISSUE            |  |  |
| 337 Assembly       | 1                |  |  |