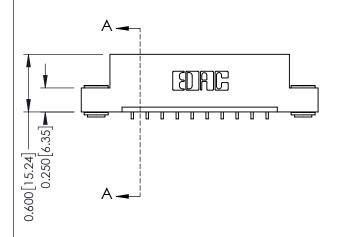

**Mounting Option** 

03-.116 (2.95) I.D. Floating Eyelets

**Contact Detail** 

559-90 Degree Bend (Code 541 Contacts) .156 [3.96] Contact Spacing x .200 [5.08] Row Spacing THIS IS A C.A.D. GENERATED DRAWING DO NOT MAKE MANUAL REVISIONS TO MASTER.