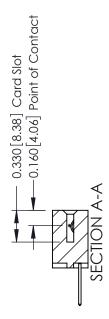

**Mounting Option** 04-.156 (3.96) Dia. Mounting Holes - 0.370[9.40] Card Slot Accepts .054 [1.37] to .070 [1.78] Thick P.C. Board -0.156[3.96] 1.880 [47.75] 2.026 [51.46]

**Contact Detail** 

523-P.C. Tail .025 Sq.(0.64 Sq.) - Tail LG=.390(9.91) .156 [3.96] Contact Spacing x .200 [5.08] Row Spacing