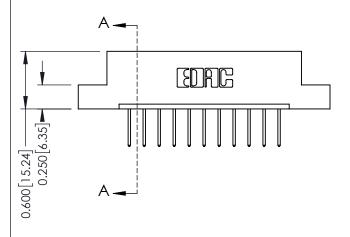

THIS IS A C.A.D. GENERATED DRAWING DO NOT MAKE MANUAL REVISIONS TO MASTER.

ISSUE NUMBER

ORIGINAL

1

**See Accompanying Pages for:** 

- **Contact Bend Details**
- **Mounting Options**

| 337 / 387 Series Card Edge Connector |
|--------------------------------------|
| Part Number: 387-011-523-104         |

| ACAD REFERENCE NO. | 337 ENG MASTER   |  |  |
|--------------------|------------------|--|--|
| DRAWN: J.LEE       | DATE: OCT. 06/09 |  |  |
| CHECKED:           | DATE:            |  |  |
| SCALE: NTS         | SHEET 1 OF 3     |  |  |
| DRAWING NUMBER     | ISSUE            |  |  |
| 337 Assembly       | 1                |  |  |