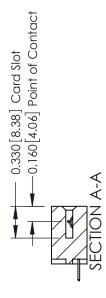

**Mounting Option** 03-.116 (2.95) I.D. Floating Eyelets - 0.370[9.40] Card Slot Accepts .054 [1.37] to .070 [1.78] Thick P.C. Board -0.156[3.96] 1.880 [47.75] 2.026 [51.46]

**Contact Detail** 

524-P.C. Tail .018 Sq.(0.46 Sq.) - Tail LG=.175(4.45) .156 [3.96] Contact Spacing x .200 [5.08] Row Spacing