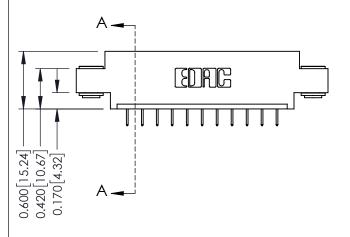

**Mounting Option** 03-.116 (2.95) I.D. Floating Eyelets - 0.370[9.40] Card Slot Accepts .054 [1.37] to .070 [1.78] Thick P.C. Board -0.156[3.96] 1.880 [47.75] 2.026 [51.46]

**Contact Detail** 

524-P.C. Tail .018 Sq.(0.46 Sq.) - Tail LG=.175(4.45) .156 [3.96] Contact Spacing x .200 [5.08] Row Spacing