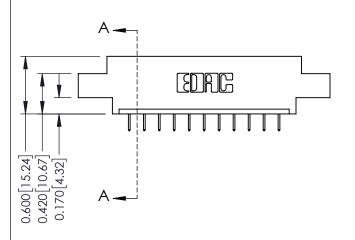

## **Mounting Option** 07-M3-0.5 Metric Threaded Inserts - 0.370[9.40] Card Slot Accepts .054 [1.37] to .070 [1.78] Thick P.C. Board -0.156[3.96] 1.880 [47.75] 2.026 [51.46]

**Contact Detail** 

524-P.C. Tail .018 Sq.(0.46 Sq.) - Tail LG=.175(4.45) .156 [3.96] Contact Spacing x .200 [5.08] Row Spacing

THIS IS A C.A.D. GENERATED DRAWING DO NOT MAKE MANUAL REVISIONS TO MASTER.



ISSUE NUMBER

1

ORIGINAL



**See Accompanying Pages for:** 

- **Contact Bend Details**
- **Mounting Options**

| 337 / 387 Series Card Edge Connector |
|--------------------------------------|
| Part Number: 387-011-524-607         |



**EDAC INC** TORONTO, ONTARIO CANADA

THESE DRAWINGS AND SPECIFICATIONS ARE THE PROPERTY OF EDAC INC.,AND SHALL NOT BE REPRODUCED, OR COPIED OR USED AS THE BASIS FOR THE MANUFACTURE OR SALE OF APPARATUS WITHOUT WRITTEN PERMISSION.

| ACAD REFERENCE NO. 337 ENG MASTE |                  |  |  |
|----------------------------------|------------------|--|--|
| DRAWN: J.LEE                     | DATE: OCT. 06/09 |  |  |
| CHECKED:                         | DATE:            |  |  |
| SCALE: NTS                       | SHEET 1 OF 3     |  |  |
| DRAWING NUMBER                   | ISSUE