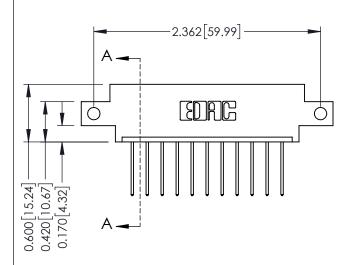

## **Mounting Option** 12-.128 (3.25) Dia. Side Mounting Holes

**Contact Detail** 

540-Wire Wrap .025 Sq.(0.64 Sq.) - Tail LG=.560(14.22) .156 [3.96] Contact Spacing x .200 [5.08] Row Spacing

THIS IS A C.A.D. GENERATED DRAWING DO NOT MAKE MANUAL REVISIONS TO MASTER.