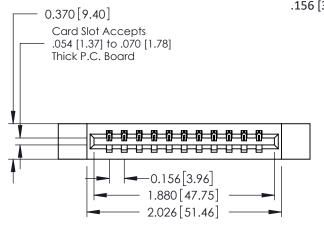

## **See Accompanying Pages for:**

- **Contact Bend Details**
- **Mounting Options**

| 337 / 387 Series Card Edge Connector |
|--------------------------------------|
| Part Number: 387-011-540-612         |