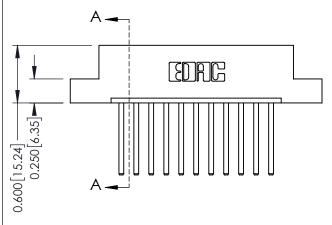

- **Contact Bend Details**
- **Mounting Options**

**Contact Detail** 

THIS IS A C.A.D. GENERATED DRAWING 544-Wire Wrap .050x.025(1.27x0.64) - Tail LG=.750(19.05)po NOT MAKE MANUAL REVISIONS TO MASTER. .156 [3.96] Contact Spacing x .200 [5.08] Row Spacing