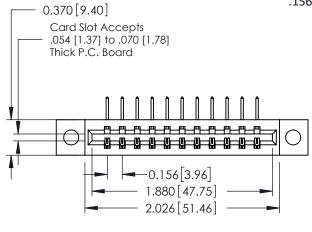

**Mounting Option** 04-.156 (3.96) Dia. Mounting Holes — 0.370 [9.40] Card Slot Accepts .054 [1.37] to .070 [1.78] Thick P.C. Board

**Contact Detail** 

558-90 Degree Bend (Code 541 Contacts) .156 [3.96] Contact Spacing x .200 [5.08] Row Spacing

## **See Accompanying Pages for:**

- **Contact Bend Details**
- **Mounting Options**

| 337 / 387 Series Card Edge Connector |
|--------------------------------------|
| Part Number: 387-011-558-604         |