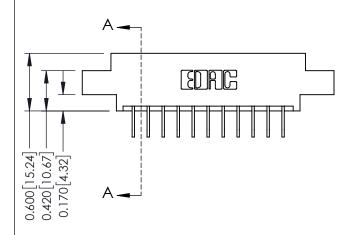

SECTION A-A

0.160 [4.06] Point of Contact Card Slot

0.330 [8.38]

ISSUE NUMBER

ORIGINAL

1

| 337 / 387 Series Card Edge Connector<br>Contact Bend Detail           |                                                                                                                                                                                                 | ACAD REFERENCE NO.            | 337 ENG MASTER |               |
|-----------------------------------------------------------------------|-------------------------------------------------------------------------------------------------------------------------------------------------------------------------------------------------|-------------------------------|----------------|---------------|
|                                                                       |                                                                                                                                                                                                 | DRAWN: J.LEE DATE: OCT. 06/09 |                | T. 06/09      |
|                                                                       |                                                                                                                                                                                                 | CHECKED:                      | DATE:          |               |
| EDAC INC TORONTO, ONTARIO CANADA YOUR CONNECTION TO QUALITY & SERVICE | THESE DRAWINGS AND SPECIFICATIONS ARE THE PROPERTY OF EDAC INC.,AND SHALL NOT BE REPRODUCED,OR COPIED OR USED AS THE BASIS FOR THE MANUFACTURE OR SALE OF APPARATUS WITHOUT WRITTEN PERMISSION. | SCALE: NTS                    | SHEET          | 2 <b>OF</b> 3 |
|                                                                       |                                                                                                                                                                                                 | DRAWING NUMBER                |                | ISSUE         |
|                                                                       |                                                                                                                                                                                                 | 337 Assembly                  |                | 1             |