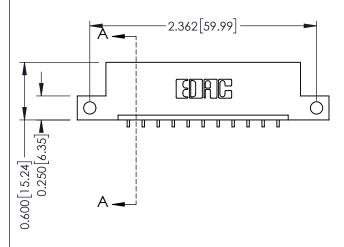

**Mounting Option** 

12-.128 (3.25) Dia. Side Mounting Holes

**Contact Detail** 

559-90 Degree Bend (Code 541 Contacts) .156 [3.96] Contact Spacing x .200 [5.08] Row Spacing THIS IS A C.A.D. GENERATED DRAWING DO NOT MAKE MANUAL REVISIONS TO MASTER.

ISSUE NUMBER

ORIGINAL

1

**See Accompanying Pages for:** 

- **Contact Bend Details**
- **Mounting Options**

| 337 / 387 Series Card Edge Connector |  |
|--------------------------------------|--|
| Part Number: 387-011-559-112         |  |