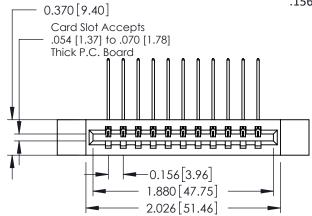

ISSUE NUMBER

ORIGINAL

1

**See Accompanying Pages for:** 

- **Contact Bend Details**
- **Mounting Options**

| 337 / 387 Series Card Edge Connector |  |
|--------------------------------------|--|
| Part Number: 387-011-559-112         |  |