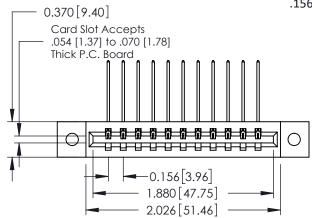

## **See Accompanying Pages for:**

- **Contact Bend Details**
- **Mounting Options**

| 337 / 387 Series Card Edge Connector |
|--------------------------------------|
| Part Number: 387-011-559-602         |