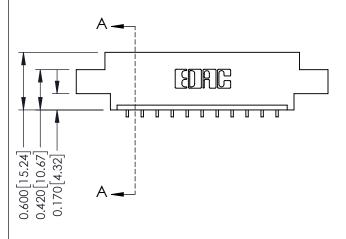

**Mounting Option** 

02-.128 (3.25) Dia. Mounting Holes

**Contact Detail** 

559-90 Degree Bend (Code 541 Contacts) .156 [3.96] Contact Spacing x .200 [5.08] Row Spacing THIS IS A C.A.D. GENERATED DRAWING DO NOT MAKE MANUAL REVISIONS TO MASTER.

0.160 [4.06] Point of Contact Card Slot

0.330 [8.38]

ISSUE NUMBER

ORIGINAL

1

| 337 / 387 Series Card Edge Connector<br>Contact Bend Detail |                                                                                                                                                                 | ACAD REFERENCE NO. | 337 ENG MASTER     |               |
|-------------------------------------------------------------|-----------------------------------------------------------------------------------------------------------------------------------------------------------------|--------------------|--------------------|---------------|
|                                                             |                                                                                                                                                                 | DRAWN: J.LEE       | E DATE: OCT. 06/09 |               |
|                                                             |                                                                                                                                                                 | CHECKED:           | DATE:              |               |
| TORONTO, ONTARIO SHALL NOT OR USED A MANUFACT               | THESE DRAWINGS AND SPECIFICATIONS ARE THE PROPERTY OF EDAC INCAND                                                                                               | SCALE: NTS         | SHEET              | 2 <b>OF</b> 3 |
|                                                             | ARE THE PROPERTY OF EDAC INC., AND SHALL NOT BE REPRODUCED, OR COPIED OR USED AS THE BASIS FOR THE MANUFACTURE OR SALE OF APPARATUS WITHOUT WRITTEN PERMISSION. | DRAWING NUMBER     |                    | ISSUE         |
|                                                             |                                                                                                                                                                 | 337 Assembly       |                    | 1             |