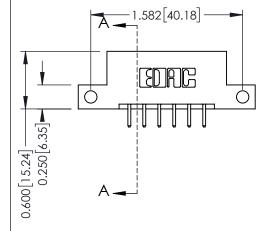

## **Mounting Option**

12-.128 (3.25) Dia. Side Mounting Holes

520-P.C. Tail .030x.018(0.76x0.46) - Tail LG=.175(4.45) .156 [3.96] Contact Spacing x .200 [5.08] Row Spacing

THIS IS A C.A.D. GENERATED DRAWING DO NOT MAKE MANUAL REVISIONS TO MASTER.

## **See Accompanying Pages for:**

- **Contact Bend Details**
- **Mounting Options**

| 337 / 387 Series Card Edge Connector |
|--------------------------------------|
| Part Number: 387-012-520-212         |