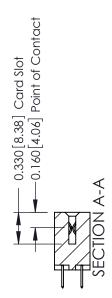

ISSUE NUMBER

ORIGINAL

1

| 337 / 387 Series Card Edge                                            | ACAD REFERENCE NO.                                                                                                                                                                               | 337 ENG MASTER |                  |               |
|-----------------------------------------------------------------------|--------------------------------------------------------------------------------------------------------------------------------------------------------------------------------------------------|----------------|------------------|---------------|
| Contact Bend Detail                                                   |                                                                                                                                                                                                  | DRAWN: J.LEE   | DATE: OCT. 06/09 |               |
|                                                                       |                                                                                                                                                                                                  | CHECKED:       | DATE:            |               |
| EDAC INC TORONTO, ONTARIO CANADA YOUR CONNECTION TO QUALITY & SERVICE | THESE DRAWINGS AND SPECIFICATIONS ARE THE PROPERTY OF EDAC INC.,AND SHALL NOT BE REPRODUCED, OR COPIED OR USED AS THE BASIS FOR THE MANUFACTURE OR SALE OF APPARATUS WITHOUT WRITTEN PERMISSION. | SCALE: NTS     | SHEET            | 2 <b>OF</b> 3 |
|                                                                       |                                                                                                                                                                                                  | DRAWING NUMBER |                  | ISSUE         |
|                                                                       |                                                                                                                                                                                                  | 337 Assembly   |                  | 1             |