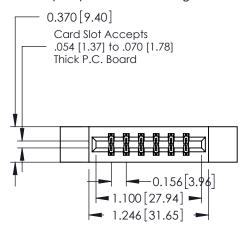

## **Mounting Option**

12-.128 (3.25) Dia. Side Mounting Holes

520-P.C. Tail .030x.018(0.76x0.46) - Tail LG=.175(4.45) .156 [3.96] Contact Spacing x .200 [5.08] Row Spacing

THIS IS A C.A.D. GENERATED DRAWING DO NOT MAKE MANUAL REVISIONS TO MASTER.

## **See Accompanying Pages for:**

- **Contact Bend Details**
- **Mounting Options**

| 337 / 387 Series Card Edge Connector |
|--------------------------------------|
| Part Number: 387-012-520-212         |