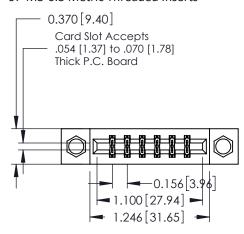

## **See Accompanying Pages for:**

- **Contact Bend Details**
- **Mounting Options**

| 337 / 387 Series Card Edge Connector |
|--------------------------------------|
| Part Number: 387-012-520-807         |

## **Contact Detail**

520-P.C. Tail .030x.018(0.76x0.46) - Tail LG=.175(4.45) .156 [3.96] Contact Spacing x .200 [5.08] Row Spacing

THIS IS A C.A.D. GENERATED DRAWING DO NOT MAKE MANUAL REVISIONS TO MASTER.