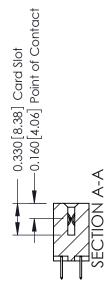

## **Contact Detail**

520-P.C. Tail .030x.018(0.76x0.46) - Tail LG=.175(4.45) .156 [3.96] Contact Spacing x .200 [5.08] Row Spacing

THIS IS A C.A.D. GENERATED DRAWING DO NOT MAKE MANUAL REVISIONS TO MASTER.