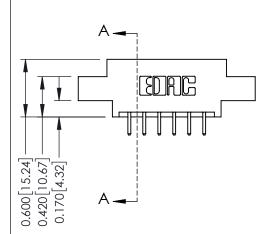

## **Mounting Option**

07-M3-0.5 Metric Threaded Inserts



## **Contact Detail**

520-P.C. Tail .030x.018(0.76x0.46) - Tail LG=.175(4.45) .156 [3.96] Contact Spacing x .200 [5.08] Row Spacing

THIS IS A C.A.D. GENERATED DRAWING DO NOT MAKE MANUAL REVISIONS TO MASTER.



ISSUE NUMBER

ORIGINAL

1





## **See Accompanying Pages for:**

- **Contact Bend Details**
- **Mounting Options**

| 337 / 387 Series Card Edge Connector |
|--------------------------------------|
| Part Number: 387-012-520-807         |



**EDAC INC** TORONTO, ONTARIO CANADA

THESE DRAWINGS AND SPECIFICATIONS ARE THE PROPERTY OF EDAC INC.,AND SHALL NOT BE REPRODUCED,OR COPIED OR USED AS THE BASIS FOR THE MANUFACTURE OR SALE OF APPARATUS WITHOUT WRITTEN PERMISSION.

| ACAD REFERENCE NO. | 337 ENG MASTER   |  |  |
|--------------------|------------------|--|--|
| DRAWN: J.LEE       | DATE: OCT. 06/09 |  |  |
| CHECKED:           | DATE:            |  |  |
| SCALE: NTS         | SHEET 1 OF 3     |  |  |
| DRAWING NUMBER     | ISSUE            |  |  |
| 337 Assembly       | 1                |  |  |



ISSUE NUMBER

O