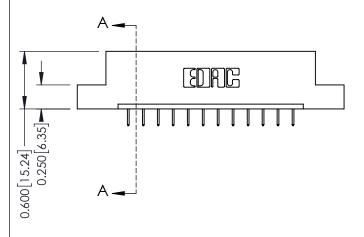

## **Mounting Option** 08-#4-40 Unified Threaded Inserts - 0.370[9.40] Card Slot Accepts .054 [1.37] to .070 [1.78] Thick P.C. Board -0.156[3.96] 2.036 [51.71] 2.182 [55.42]

**Contact Detail** THIS IS A C.A.D. GENERATED DRAWING 524-P.C. Tail .018 Sq.(0.46 Sq.) - Tail LG=.175(4.45) .156 [3.96] Contact Spacing x .200 [5.08] Row Spacing DO NOT MAKE MANUAL REVISIONS TO MASTER.

ISSUE NUMBER

ORIGINAL

1

0.160 [4.06] Point of Contact Card Slot 0.330[8.38]

**See Accompanying Pages for:** 

- **Contact Bend Details**
- **Mounting Options**

| 337 / 387 Series Card Edge Connector |
|--------------------------------------|
| Part Number: 387-012-524-108         |