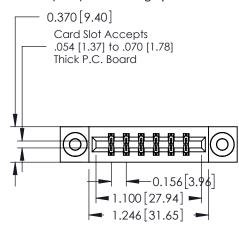

**Mounting Option** 

03-.116 (2.95) I.D. Floating Eyelets

**Contact Detail** 

524-P.C. Tail .018 Sq.(0.46 Sq.) - Tail LG=.175(4.45) .156 [3.96] Contact Spacing x .200 [5.08] Row Spacing

THIS IS A C.A.D. GENERATED DRAWING DO NOT MAKE MANUAL REVISIONS TO MASTER.

ISSUE NUMBER

ORIGINAL

1

**See Accompanying Pages for:** 

- **Contact Bend Details**
- **Mounting Options**

| 337 / 387 Series Card Edge Connector |
|--------------------------------------|
| Part Number: 387-012-524-203         |