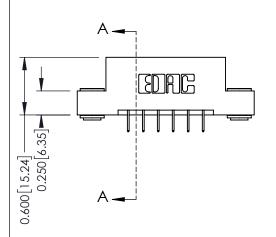

**Mounting Option** 

03-.116 (2.95) I.D. Floating Eyelets

**Contact Detail** 

524-P.C. Tail .018 Sq.(0.46 Sq.) - Tail LG=.175(4.45) .156 [3.96] Contact Spacing x .200 [5.08] Row Spacing

THIS IS A C.A.D. GENERATED DRAWING DO NOT MAKE MANUAL REVISIONS TO MASTER.

ISSUE NUMBER

ORIGINAL

1

**See Accompanying Pages for:** 

- **Contact Bend Details**
- **Mounting Options**

| 337 / 387 Series Card Edge Connector |
|--------------------------------------|
| Part Number: 387-012-524-203         |