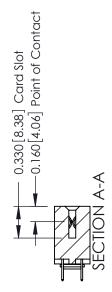

**Mounting Option** 

03-.116 (2.95) I.D. Floating Eyelets

**Contact Detail** 

524-P.C. Tail .018 Sq.(0.46 Sq.) - Tail LG=.175(4.45) .156 [3.96] Contact Spacing x .200 [5.08] Row Spacing

THIS IS A C.A.D. GENERATED DRAWING DO NOT MAKE MANUAL REVISIONS TO MASTER.

ISSUE NUMBER

ORIGINAL

1

**See Accompanying Pages for:** 

- **Contact Bend Details**
- **Mounting Options**

| 337 / 387 Series Card Edge Connector |
|--------------------------------------|
| Part Number: 387-012-524-203         |