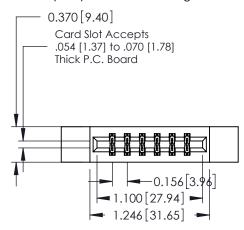

## **Mounting Option**

12-.128 (3.25) Dia. Side Mounting Holes

**Contact Detail** 

524-P.C. Tail .018 Sq.(0.46 Sq.) - Tail LG=.175(4.45) .156 [3.96] Contact Spacing x .200 [5.08] Row Spacing

THIS IS A C.A.D. GENERATED DRAWING DO NOT MAKE MANUAL REVISIONS TO MASTER.

ISSUE NUMBER

ORIGINAL

1

**See Accompanying Pages for:** 

- **Contact Bend Details**
- **Mounting Options**

| 337 / 387 Series Card Edge Connector |
|--------------------------------------|
| Part Number: 387-012-524-212         |