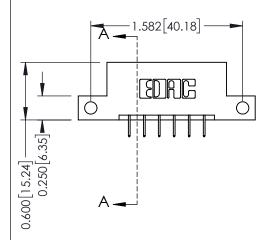

## **Mounting Option**

12-.128 (3.25) Dia. Side Mounting Holes

**Contact Detail** 

524-P.C. Tail .018 Sq.(0.46 Sq.) - Tail LG=.175(4.45) .156 [3.96] Contact Spacing x .200 [5.08] Row Spacing

THIS IS A C.A.D. GENERATED DRAWING DO NOT MAKE MANUAL REVISIONS TO MASTER.

ISSUE NUMBER

ORIGINAL

1

**See Accompanying Pages for:** 

- **Contact Bend Details**
- **Mounting Options**

| 337 / 387 Series Card Edge Connector |
|--------------------------------------|
| Part Number: 387-012-524-212         |