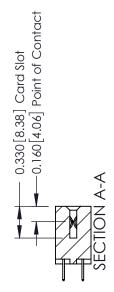

ISSUE NUMBER

ORIGINAL

1

| 337 / 387 Series Card Edge                                            | ACAD REFERENCE NO.                                                                                                                                                                                | 337 ENG MASTER |                  |               |
|-----------------------------------------------------------------------|---------------------------------------------------------------------------------------------------------------------------------------------------------------------------------------------------|----------------|------------------|---------------|
| Contact Bend Detail                                                   |                                                                                                                                                                                                   | DRAWN: J.LEE   | DATE: OCT. 06/09 |               |
|                                                                       |                                                                                                                                                                                                   | CHECKED:       | DATE:            |               |
| EDAC INC TORONTO, ONTARIO CANADA YOUR CONNECTION TO QUALITY & SERVICE | THESE DRAWINGS AND SPECIFICATIONS ARE THE PROPERTY OF EDAC INC., AND SHALL NOT BE REPRODUCED, OR COPIED OR USED AS THE BASIS FOR THE MANUFACTURE OR SALE OF APPARATUS WITHOUT WRITTEN PERMISSION. | SCALE: NTS     | SHEET            | 2 <b>OF</b> 3 |
|                                                                       |                                                                                                                                                                                                   | DRAWING NUMBER |                  | ISSUE         |
|                                                                       |                                                                                                                                                                                                   | 337 Assembly   |                  | 1             |