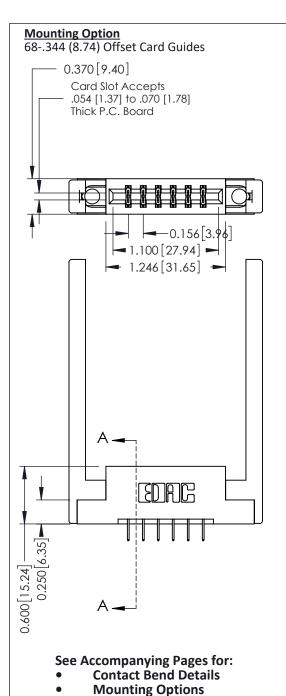

**Contact Detail** 

524-P.C. Tail .018 Sq.(0.46 Sq.) - Tail LG=.175(4.45) .156 [3.96] Contact Spacing x .200 [5.08] Row Spacing

THIS IS A C.A.D. GENERATED DRAWING DO NOT MAKE MANUAL REVISIONS TO MASTER.

ISSUE NUMBER ORIGINAL

Point of Contact SECTION A-A Card Slot 0.330 [8.38] 0.160[4.06]

337 / 387 Series Card Edge Connector Part Number: 387-012-524-268

YOUR CONNECTION TO QUALITY & SERVICE

**EDAC INC** TORONTO, ONTARIO CANADA