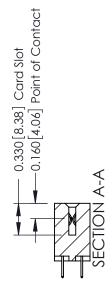

## **Mounting Option**

08-#4-40 Unified Threaded Inserts

**Contact Detail** 

524-P.C. Tail .018 Sq.(0.46 Sq.) - Tail LG=.175(4.45) .156 [3.96] Contact Spacing x .200 [5.08] Row Spacing

THIS IS A C.A.D. GENERATED DRAWING DO NOT MAKE MANUAL REVISIONS TO MASTER.