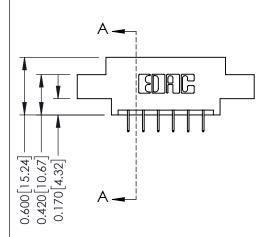

## **Mounting Option**

08-#4-40 Unified Threaded Inserts

**Contact Detail** 

524-P.C. Tail .018 Sq.(0.46 Sq.) - Tail LG=.175(4.45) .156 [3.96] Contact Spacing x .200 [5.08] Row Spacing

THIS IS A C.A.D. GENERATED DRAWING DO NOT MAKE MANUAL REVISIONS TO MASTER.

ISSUE NUMBER

ORIGINAL

**See Accompanying Pages for:** 

- **Contact Bend Details**
- **Mounting Options**

337 / 387 Series Card Edge Connector Part Number: 387-012-524-808

**EDAC INC** TORONTO, ONTARIO CANADA