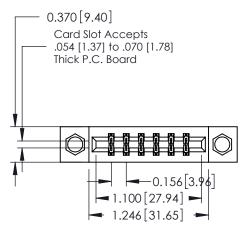

## **Mounting Option**

08-#4-40 Unified Threaded Inserts

**Contact Detail** 

524-P.C. Tail .018 Sq.(0.46 Sq.) - Tail LG=.175(4.45) .156 [3.96] Contact Spacing x .200 [5.08] Row Spacing

THIS IS A C.A.D. GENERATED DRAWING DO NOT MAKE MANUAL REVISIONS TO MASTER.