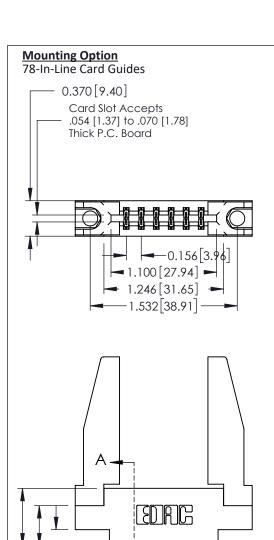

337 ENG MASTER

ACAD REFERENCE NO.

**See Accompanying Pages for:** 

- **Contact Bend Details**
- **Mounting Options**

0.600 [15.24] -0.420 [10.67] -0.170 [4.32] -

ISSUE NUMBER

ORIGINAL

1