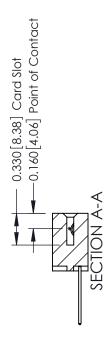

## **Mounting Option** 07-M3-0.5 Metric Threaded Inserts - 0.370[9.40] Card Slot Accepts .054 [1.37] to .070 [1.78] Thick P.C. Board -0.156[3.96] 2.036 [51.71]

2.182 [55.42]

**See Accompanying Pages for:** 