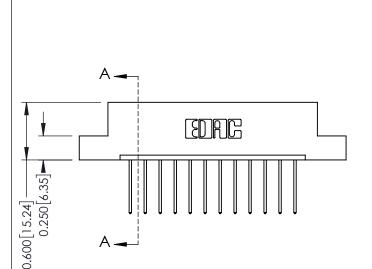

## **Mounting Option** 07-M3-0.5 Metric Threaded Inserts - 0.370[9.40] Card Slot Accepts .054 [1.37] to .070 [1.78] Thick P.C. Board -0.156[3.96] 2.036 [51.71]

2.182 [55.42]

**See Accompanying Pages for:** 

- **Contact Bend Details**
- **Mounting Options**

**Contact Detail** 

540-Wire Wrap .025 Sq.(0.64 Sq.) - Tail LG=.560(14.22) .156 [3.96] Contact Spacing x .200 [5.08] Row Spacing

THIS IS A C.A.D. GENERATED DRAWING DO NOT MAKE MANUAL REVISIONS TO MASTER.