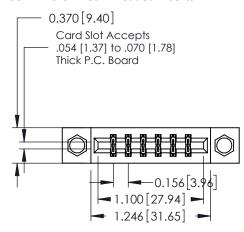

ISSUE NUMBER 1 ORIGINAL

**See Accompanying Pages for:** 

- **Contact Bend Details**
- **Mounting Options**

| 337 / 387 Series Card Edge Connector |
|--------------------------------------|
| Part Number: 387-012-540-208         |

| ACAD REFERENCE NO. | 337 ENG MASTER   |  |  |
|--------------------|------------------|--|--|
| DRAWN: J.LEE       | DATE: OCT. 06/09 |  |  |
| CHECKED:           | DATE:            |  |  |
| SCALE: NTS         | SHEET 1 OF 3     |  |  |
| DRAWING NUMBER     | ISSUE            |  |  |
| 337 Assembly       | 1                |  |  |