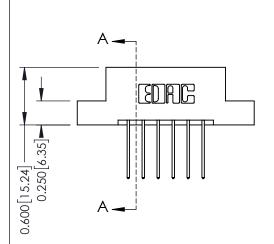

## **Contact Detail**

540-Wire Wrap .025 Sq.(0.64 Sq.) - Tail LG=.560(14.22) .156 [3.96] Contact Spacing x .200 [5.08] Row Spacing

THIS IS A C.A.D. GENERATED DRAWING DO NOT MAKE MANUAL REVISIONS TO MASTER.

## **Mounting Option**

08-#4-40 Unified Threaded Inserts