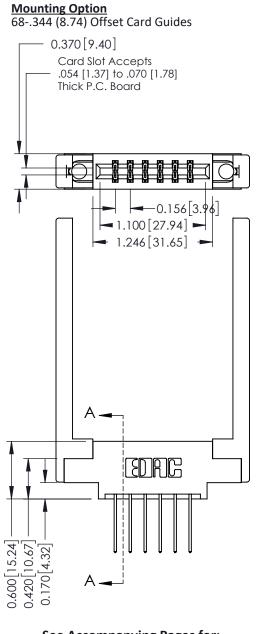

337 ENG MASTER

ACAD REFERENCE NO.

Point of Contact SECTION A-A Card Slot 0.330 [8.38] 0.160[4.06]

| Coo Accom |         | Doggo | £0   |
|-----------|---------|-------|------|
| See Accom | panying | rages | TOT: |