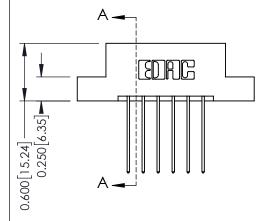

## **Contact Detail**

541-Wire Wrap .025 Sq.(0.64 Sq.) - Tail LG=.750(19.05) .156 [3.96] Contact Spacing x .200 [5.08] Row Spacing

THIS IS A C.A.D. GENERATED DRAWING DO NOT MAKE MANUAL REVISIONS TO MASTER.