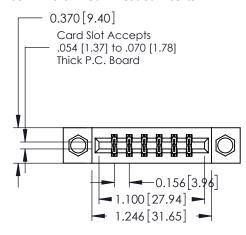

ISSUE NUMBER ORIGINAL

**See Accompanying Pages for:** 

- **Contact Bend Details**
- **Mounting Options**

337 / 387 Series Card Edge Connector Part Number: 387-012-541-208

**EDAC INC** TORONTO, ONTARIO CANADA

THESE DRAWINGS AND SPECIFICATIONS ARE THE PROPERTY OF EDAC INC., AND SHALL NOT BE REPRODUCED,OR COPIED OR USED AS THE BASIS FOR THE MANUFACTURE OR SALE OF APPARATUS WITHOUT WRITTEN PERMISSION.

| ACAD REFERENCE NO. | 337 ENG MASTER   |  |  |
|--------------------|------------------|--|--|
| DRAWN: J.LEE       | DATE: OCT. 06/09 |  |  |
| CHECKED:           | DATE:            |  |  |
| SCALE: NTS         | SHEET 1 OF 3     |  |  |
| DRAWING NUMBER     | ISSUE            |  |  |
| 337 Assembly       | 1                |  |  |