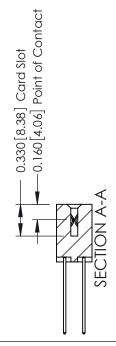

ISSUE NUMBER

ORIGINAL

1

| 337 / 387 Series Card Edge                                            | ACAD REFERENCE NO.                                                                                                                                                                               | 337 ENG MASTER |                  |               |
|-----------------------------------------------------------------------|--------------------------------------------------------------------------------------------------------------------------------------------------------------------------------------------------|----------------|------------------|---------------|
| Contact Bend Detail                                                   |                                                                                                                                                                                                  | DRAWN: J.LEE   | DATE: OCT. 06/09 |               |
|                                                                       |                                                                                                                                                                                                  | CHECKED:       | DATE:            |               |
| EDAC INC TORONTO, ONTARIO CANADA YOUR CONNECTION TO QUALITY & SERVICE | THESE DRAWINGS AND SPECIFICATIONS ARE THE PROPERTY OF EDAC INC.,AND SHALL NOT BE REPRODUCED, OR COPIED OR USED AS THE BASIS FOR THE MANUFACTURE OR SALE OF APPARATUS WITHOUT WRITTEN PERMISSION. | SCALE: NTS     | SHEET            | 2 <b>OF</b> 3 |
|                                                                       |                                                                                                                                                                                                  | DRAWING NUMBER |                  | ISSUE         |
|                                                                       |                                                                                                                                                                                                  | 337 Assembly   |                  | 1             |