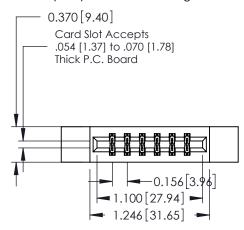

## **Contact Detail**

542-Wire Wrap .025 Sq.(0.64 Sq.) - Tail LG=.645(16.38) .156 [3.96] Contact Spacing x .200 [5.08] Row Spacing

Part Number: 387-012-542-212

YOUR CONNECTION TO QUALITY & SERVICE

**EDAC INC** 

TORONTO, ONTARIO

CANADA

THIS IS A C.A.D. GENERATED DRAWING DO NOT MAKE MANUAL REVISIONS TO MASTER.

Card Slot Point of Contact

[88]

J.LEE

337 Assembly

NTS