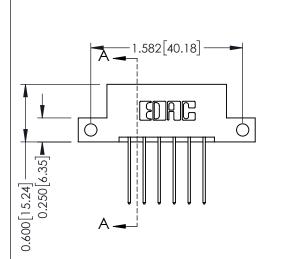

## **Mounting Option**

12-.128 (3.25) Dia. Side Mounting Holes



## **Contact Detail**

542-Wire Wrap .025 Sq.(0.64 Sq.) - Tail LG=.645(16.38) .156 [3.96] Contact Spacing x .200 [5.08] Row Spacing

Part Number: 387-012-542-212

YOUR CONNECTION TO QUALITY & SERVICE

**EDAC INC** 

TORONTO, ONTARIO

CANADA

THIS IS A C.A.D. GENERATED DRAWING DO NOT MAKE MANUAL REVISIONS TO MASTER.



Card Slot Point of Contact

[88]

J.LEE

337 Assembly

NTS

DRAWING NUMBER

DATE: OCT. 06/09

OF 3

**ISSUE** 

DATE:

SHEET

DRAWN:

SCALE:

CHECKED:

ISSUE NUMBER

ORIGINAL

1



**See Accompanying Pages for:** 

- Contact Bend Details
- Mounting Options

| SECTION SECTIO |
|-----------------------------------------------------------------------------------------------------------------------------------------------------------------------------------------------------------------------------------------------------------------------------------------------------------------------------------------------------------------------------------------------------------------------------------------------------------------------------------------------------------------------------------------------------------------------------------------------------------------------------------------------------------------------------------------------------------------------------