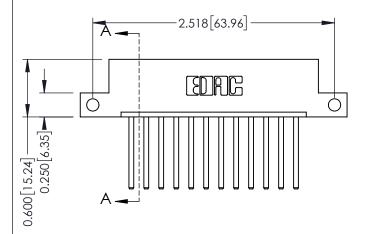

## **Mounting Option** 12-.128 (3.25) Dia. Side Mounting Holes - 0.370[9.40] Card Slot Accepts .054 [1.37] to .070 [1.78] Thick P.C. Board -0.156[3.96] 2.036[51.71] 2.182 [55.42]

**See Accompanying Pages for:** 

**Mounting Options** 

**Contact Bend Details** 

**Contact Detail** 

THIS IS A C.A.D. GENERATED DRAWING 544-Wire Wrap .050x.025(1.27x0.64) - Tail LG=.750(19.05)po NOT MAKE MANUAL REVISIONS TO MASTER. .156 [3.96] Contact Spacing x .200 [5.08] Row Spacing