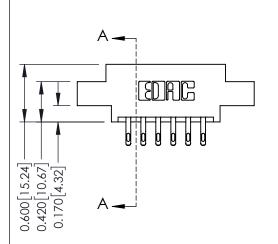

## **Mounting Option**

08-#4-40 Unified Threaded Inserts



## **Contact Detail**

555-Extender Board Bend (Code 500 Contacts) .156 [3.96] Contact Spacing x .200 [5.08] Row Spacing

THIS IS A C.A.D. GENERATED DRAWING DO NOT MAKE MANUAL REVISIONS TO MASTER.



ISSUE NUMBER

ORIGINAL

1





## **See Accompanying Pages for:**

- **Contact Bend Details**
- **Mounting Options**

| 337 / 387 Series Card Edge Connector | - |  |  |
|--------------------------------------|---|--|--|
| Part Number: 387-012-555-808         |   |  |  |



**EDAC INC** TORONTO, ONTARIO CANADA

THESE DRAWINGS AND SPECIFICATIONS ARE THE PROPERTY OF EDAC INC.,AND SHALL NOT BE REPRODUCED, OR COPIED OR USED AS THE BASIS FOR THE MANUFACTURE OR SALE OF APPARATUS WITHOUT WRITTEN PERMISSION.

| ACAD REFERENCE NO. | 337 ENG MASTER   |  |  |
|--------------------|------------------|--|--|
| DRAWN: J.LEE       | DATE: OCT. 06/09 |  |  |
| CHECKED:           | DATE:            |  |  |
| SCALE: NTS         | SHEET 1 OF 3     |  |  |
| DRAWING NUMBER     | ISSUE            |  |  |
| 337 Assembly       | 1