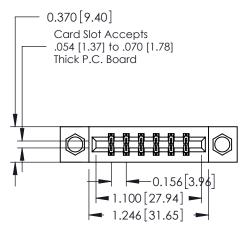

## **See Accompanying Pages for:**

- **Contact Bend Details**
- **Mounting Options**

| 337 / 387 Series Card Edge Connector | - |  |  |
|--------------------------------------|---|--|--|
| Part Number: 387-012-555-808         |   |  |  |