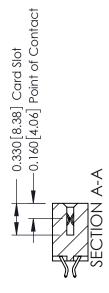

ISSUE NUMBER

ORIGINAL

1

| 337 / 387 Series Card Edge Connector<br>Contact Bend Detail                                                                                                                                                                                                              |                                                                                                  | ACAD REFERENCE NO. | 337 ENG  | G MASTER      |
|--------------------------------------------------------------------------------------------------------------------------------------------------------------------------------------------------------------------------------------------------------------------------|--------------------------------------------------------------------------------------------------|--------------------|----------|---------------|
|                                                                                                                                                                                                                                                                          |                                                                                                  | DRAWN: J.LEE       | DATE: OC | T. 06/09      |
|                                                                                                                                                                                                                                                                          |                                                                                                  | CHECKED:           | DATE:    |               |
| EDAC INC TORONTO, ONTARIO CANADA YOUR CONNECTION TO QUALITY & SERVICE  THESE DRAWINGS AND SPECIFICATIONS ARE THE PROPERTY OF EDAC INC., AND SHALL NOT BE REPRODUCED, OR COPIED OR USED AS THE BASIS FOR THE MANUFACTURE OR SALE OF APPARATUS WITHOUT WRITTEN PERMISSION. |                                                                                                  | SCALE: NTS         | SHEET    | 2 <b>OF</b> 3 |
|                                                                                                                                                                                                                                                                          | SHALL NOT BE REPRODUCED, OR COPIED OR USED AS THE BASIS FOR THE MANUFACTURE OR SALE OF APPARATUS | DRAWING NUMBER     |          | ISSUE         |
|                                                                                                                                                                                                                                                                          |                                                                                                  | 337 Assembly       |          | 1             |