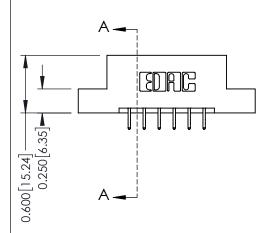

## **Contact Detail**

556-Extender Board Bend (Code 520 Contacts) .156 [3.96] Contact Spacing x .200 [5.08] Row Spacing

THIS IS A C.A.D. GENERATED DRAWING DO NOT MAKE MANUAL REVISIONS TO MASTER.

ISSUE NUMBER