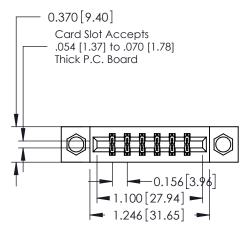

ORIGINAL

1

**See Accompanying Pages for:** 

- **Contact Bend Details**
- **Mounting Options**

| 337 / 387 Series Card Edge Connector |
|--------------------------------------|
| Part Number: 387-012-556-208         |